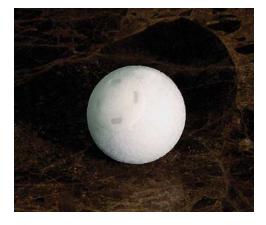

## MEDPOR® PLUSTM SSTTM EZTM

The new MEDPOR® PLUS<sup>TM</sup> SST<sup>TM</sup> EZ<sup>TM</sup> Spheres combine the most exciting features offered in the MEDPOR Orbital Implant family.

- The smooth, porous anterior surface and the suture tunnels of the MEDPOR PLUS SST EZ allow for easy rectus muscle attachment without the use of an implant wrap.
- The suture holes and curved tunnels allow for easier insertion of ophthalmic needles typically used to attach the extra-ocular muscles to the implant.
- The Bioglass® component promotes more rapid fibrovascular ingrowth into the implant.